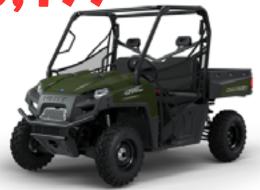

# OLARIS

BLACK
FRIDAY

24' RANGER 570 24' RANGER XD IN-STOCK FULL SIZE \$6012 OFF 150

\$10.499\*

**\$6012 OFF** 1500 PREMIUM

NOW:

**\$23.987**\*

**GET DEAL** 

**GET DEAL** 

24' XPEDITION

**\$6012 OFF** XP 1000 Ultimate

NOW:

\$25.987

24' SPORTSMAN

\$1712 OFF

570 EPS