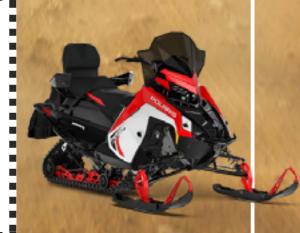

#### POLARIS WONE

BLACK
FRIDAY

24' 650 NDY XC 129

\$2,799 OFF

NOW:

\$12,587\*

24' 850 RMK KHAOS

\$3,512 OFF