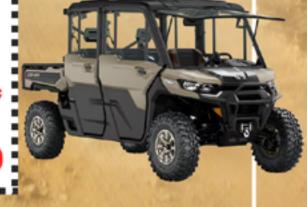

#### CANHAMI SIDE BY SIDES

NOW:

**\$3,400**OFF MSRP

\$26,599

GET DEAL (>)

24' DEFENDER MAX LIMITED HD10

\$3,400

\$30,099