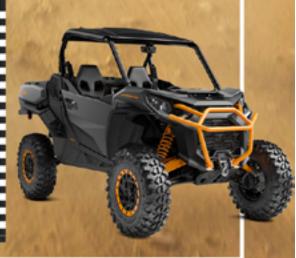

### CANHAM OUTLANDERS

BLACKY
FRIDAY

24' QUTLANDER \$1662 OFF 700

NOW:

\$6,487\*

GET DEAL >

24' OUTLANDER **XT** \$2162 OFF 700

NOW:

\$7,987\*

**GET DEAL** >

24' OUTLANDER **XT** *\$2450 OFF* **850** 

NOW:

\$10.499\*