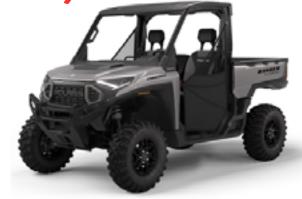

# POLARIS

BLACK
FRIDAY

24' RANGER 570 24' RANGER XD IN-STOCK FULL SIZE \$6012 OFF 150

\$10.499\*

**\$6012 OFF** 1500 PREMIUM

NOW:

S23.987°

**GET DEAL** 

**GET DEAL** 

24' XPEDITION

**\$6012 OFF** XP 1000 Ultimate

NOW:

\$25.987

24' SPORTSMAN

\$1712 OFF

NOW: