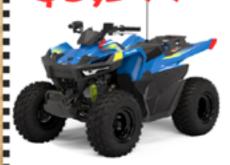

## YOUHRIDES

25' OUTLAW 70: 24' RENEGADE 10: 24' GRIZZLY 90

IN-STOCK \$500 OFF

WHILE SUPPLIES LAST

S3.599\*

\$3.699\*

\$500 OFF

NOW:

\$2.899\*

**GET DEAL** 

**GET DEAL** 

**GET DEAL** 

:24' RANGER 150:

\$750 OFF

■NOW:

24' PW 50