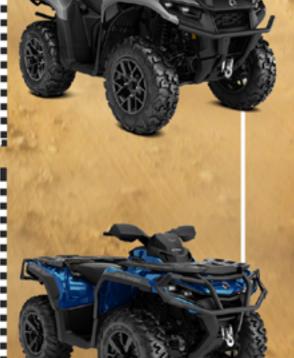

### CANHAM OUTLANDERS

BLACKY
FRIDAY

24' QUTLANDER \$1662 OFF 700

NOW:

\$6,487\*

GET DEAL >

24' OUTLANDER **XT** \$2162 OFF 700

NOW:

\$7,987\*

**GET DEAL** >

24' OUTLANDER **XT** *\$2450 OFF* **850** 

NOW:

\$10.499\*