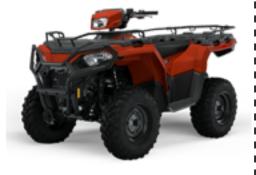

### CANHAM OUTLANDERS

BLACKY
FRIDAY

24' QUTLANDER \$1662 OFF 700

NOW:

\$6,487\*

GET DEAL >

24' OUTLANDER **XT** \$2162 OFF 700

NOW:

\$7,987\*

**GET DEAL** >

24' OUTLANDER **XT** *\$2450 OFF* **850** 

NOW:

\$10.499\*