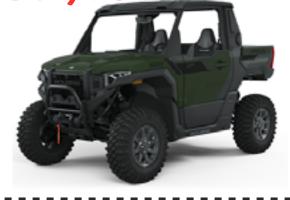

# OLARIS

BLACK
FRIDAY

24' RANGER 570 24' RANGER XD IN-STOCK FULL SIZE \$6012 OFF 150

\$10.499\*

**\$6012 OFF** 1500 PREMIUM

NOW:

**\$23.987**\*

**GET DEAL** 

**GET DEAL** 

24' XPEDITION

**\$6012 OFF** XP 1000 Ultimate

NOW:

\$25.987

24' SPORTSMAN

\$1712 OFF

570 EPS