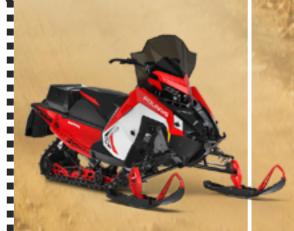

#### POLARIS WONE

BLACK
FRIDAY

24' 650 NDY XC 129

\$2,799 OFF

NOW:

\$12,587\*

24' 850 RMK KHAOS

\$3,512 OFF