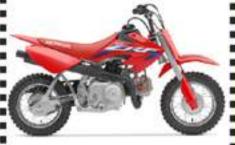

GET DEAL (S

GET DEAL

GET DEAL

24' 850 INDY XC 129

\$2,792 OFF

NOW:

\$13,587\*



24' 650 INDY SP 137

\$1,876 OFF

\$11,523\*



24' 650 INDY ADVENTURE 137

\$3,392 OFF

\$14,987



**GET DEAL** 

**GET DEAL** 

## 

24' RANGER 570 24' RANGER XD IN-STOCK FULL SIZE \$6012 OFF 150

\$3.599



**\$6012 OFF** 1500 PREMIUM

NOW:

S**Z3.987**\*



**GET DEAL** 



**GET DEAL** 



24' XPEDITION

\$6012 OFF XP 1000 \$1712 OFF

NOW:

\$25.987\*



: 24' SPORTSMAN

570 EPS

NOW:

\$7.487\*



**GET DEAL** 

## YOUHRIDES

25' OUTLAW 70: 24' RENEGADE 10: 24' GRIZZLY 90

IN-STOCK \$500 OFF \$500 OFF

WHILE SUPPLIES LAST

\$3.599\*



\$3.699\*



\$2.899\*



GET DEAL

GET DEAL



GET DEAL



:24' RANGER 150:

*\$750 OFF* 

NOW:

24' PW 50

IN-STOCK IN-STOCK

S1.84



24' CRF 50

\$1.799\*



GET DEAL

GET DEAL



### CANHAMI SIDE BY SIDES





\$3,400

OFF MSRP

\$26,599

GET DEAL >



24' DEFENDER MAX LIMITED HD10

\$3,400

**OFF MSRP** 

\$30,099

GET DEAL



24' COMMANDER XT-P 1000 \$4,412 OFF

NOW:

\$21,287\*

GET DEAL (>)



## CANHAMA OUTLANDERS

BLACK
FRIDAY

24' OUTLANDER \$1662 OFF 700

NOW:

\$6,487°

GET DEAL >

24' OUTLANDER XT \$2162 OFF 700

NOW:

\$7,987\*

GET DEAL >

24' OUTLANDER XT \$2450 OFF 850

NOW:

\$10,499\*

GET DEAL ()