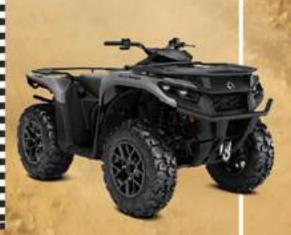

## CANHAMA OUTLANDERS

BLACK
FRIDAY

24' OUTLANDER \$1662 OFF 700

NOW:

\$6,487°

GET DEAL >

24' OUTLANDER XT \$2162 OFF 700

NOW:

\$7,987\*

GET DEAL >

24' OUTLANDER XT \$2450 OFF 850

NOW:

\$10,499\*

GET DEAL ()