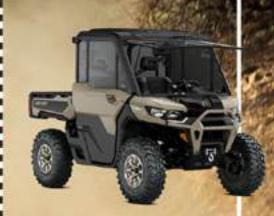

### CANHAMI SIDE BY SIDES

\$3,400

OFF MSRP

\$26,599

GET DEAL >

24' DEFENDER MAX LIMITED HD10

\$3,400

**OFF MSRP** 