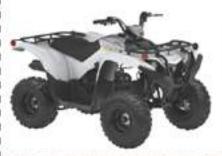

## YOUHRIDES

25' OUTLAW 70: 24' RENEGADE 10: 24' GRIZZLY 90

IN-STOCK \$500 OFF \$500 OFF

WHILE SUPPLIES LAST

\$3.599\*

\$3.699\*

\$2.899\*

GET DEAL