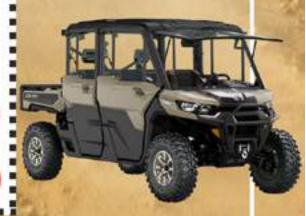

### CANHAMI SIDE BY SIDES

\$3,400

OFF MSRP

\$26,599

GET DEAL >

24' DEFENDER MAX LIMITED HD10

\$3,400

**OFF MSRP** 

\$30,099

GET DEAL

24' COMMANDER XT-P 1000 \$4,412 OFF

NOW:

\$21,287\*

GET DEAL (>)